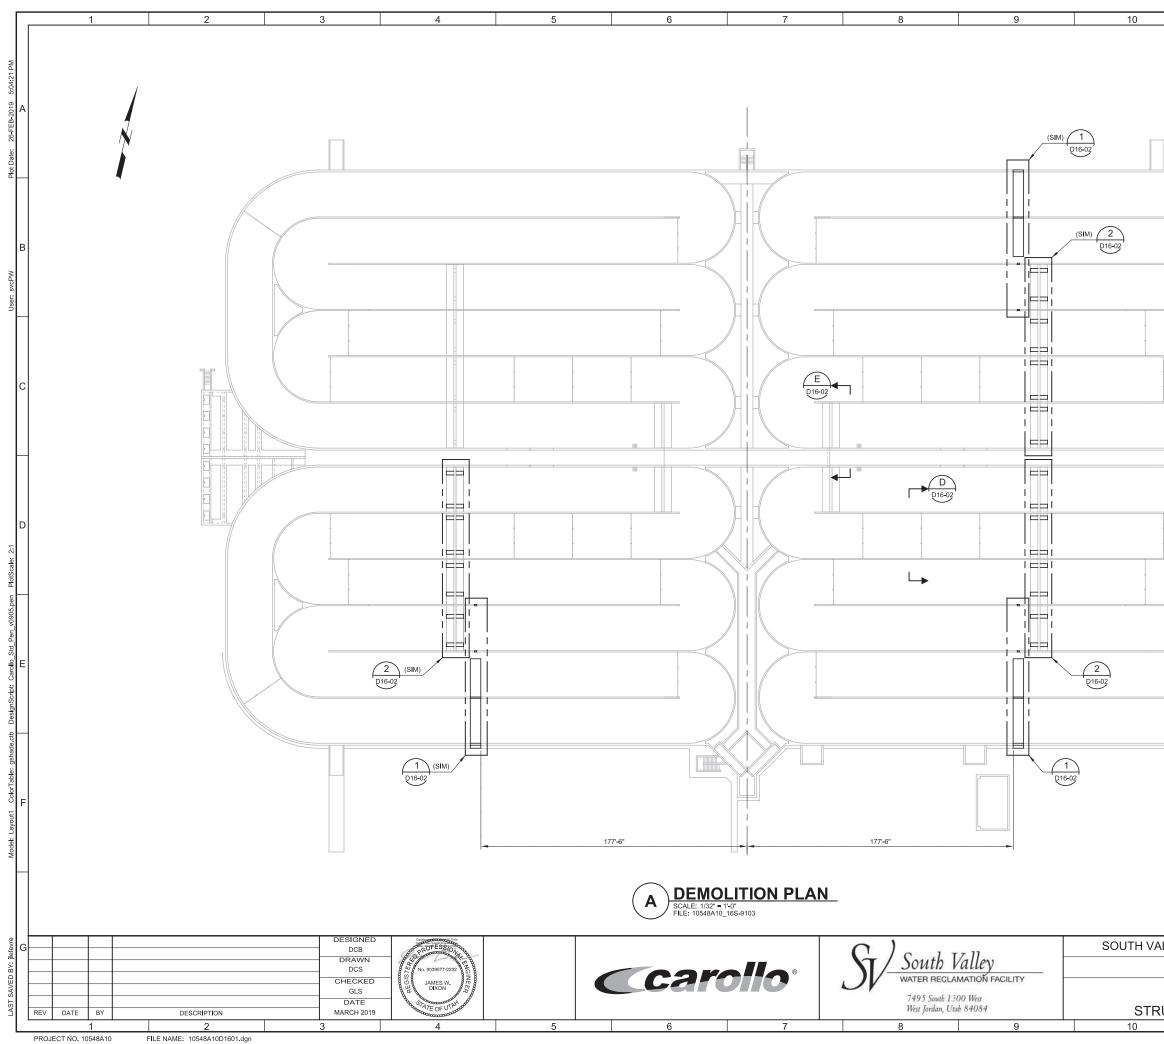

|       | 11                        | 12          | 13                                                 | <b>- ا</b> |
|-------|---------------------------|-------------|----------------------------------------------------|------------|
|       |                           |             |                                                    |            |
|       |                           |             |                                                    | А          |
|       |                           |             |                                                    |            |
|       |                           |             |                                                    |            |
|       |                           |             |                                                    | Б          |
|       |                           |             |                                                    | В          |
|       |                           |             |                                                    |            |
|       |                           |             |                                                    | с          |
|       |                           |             |                                                    |            |
|       |                           |             |                                                    |            |
|       |                           |             |                                                    | D          |
|       |                           |             |                                                    |            |
|       |                           |             |                                                    |            |
|       |                           |             |                                                    | E          |
|       |                           |             |                                                    |            |
|       |                           |             |                                                    |            |
|       |                           |             |                                                    | F          |
|       |                           |             |                                                    |            |
|       |                           |             |                                                    |            |
|       |                           |             |                                                    |            |
| ALLEY | WATER RECLAMATI           | ON FACILITY | VERIFY SCALES JOB NO.<br>10548A.10                 | G          |
|       | PROJECT 5                 |             | BAR IS ONE INCH ON<br>ORIGINAL DRAWING DRAWING NO. | $\exists$  |
|       | DEMOLITION<br>BIOREACTORS |             | 0 1 D16-01                                         | -          |
| RUCT  | URAL DEMOLITION           |             | THIS SHEET, ADJUST<br>SCALES ACCORDINGLY 38 OF 159 |            |
|       | 11                        | 12          | 13                                                 |            |