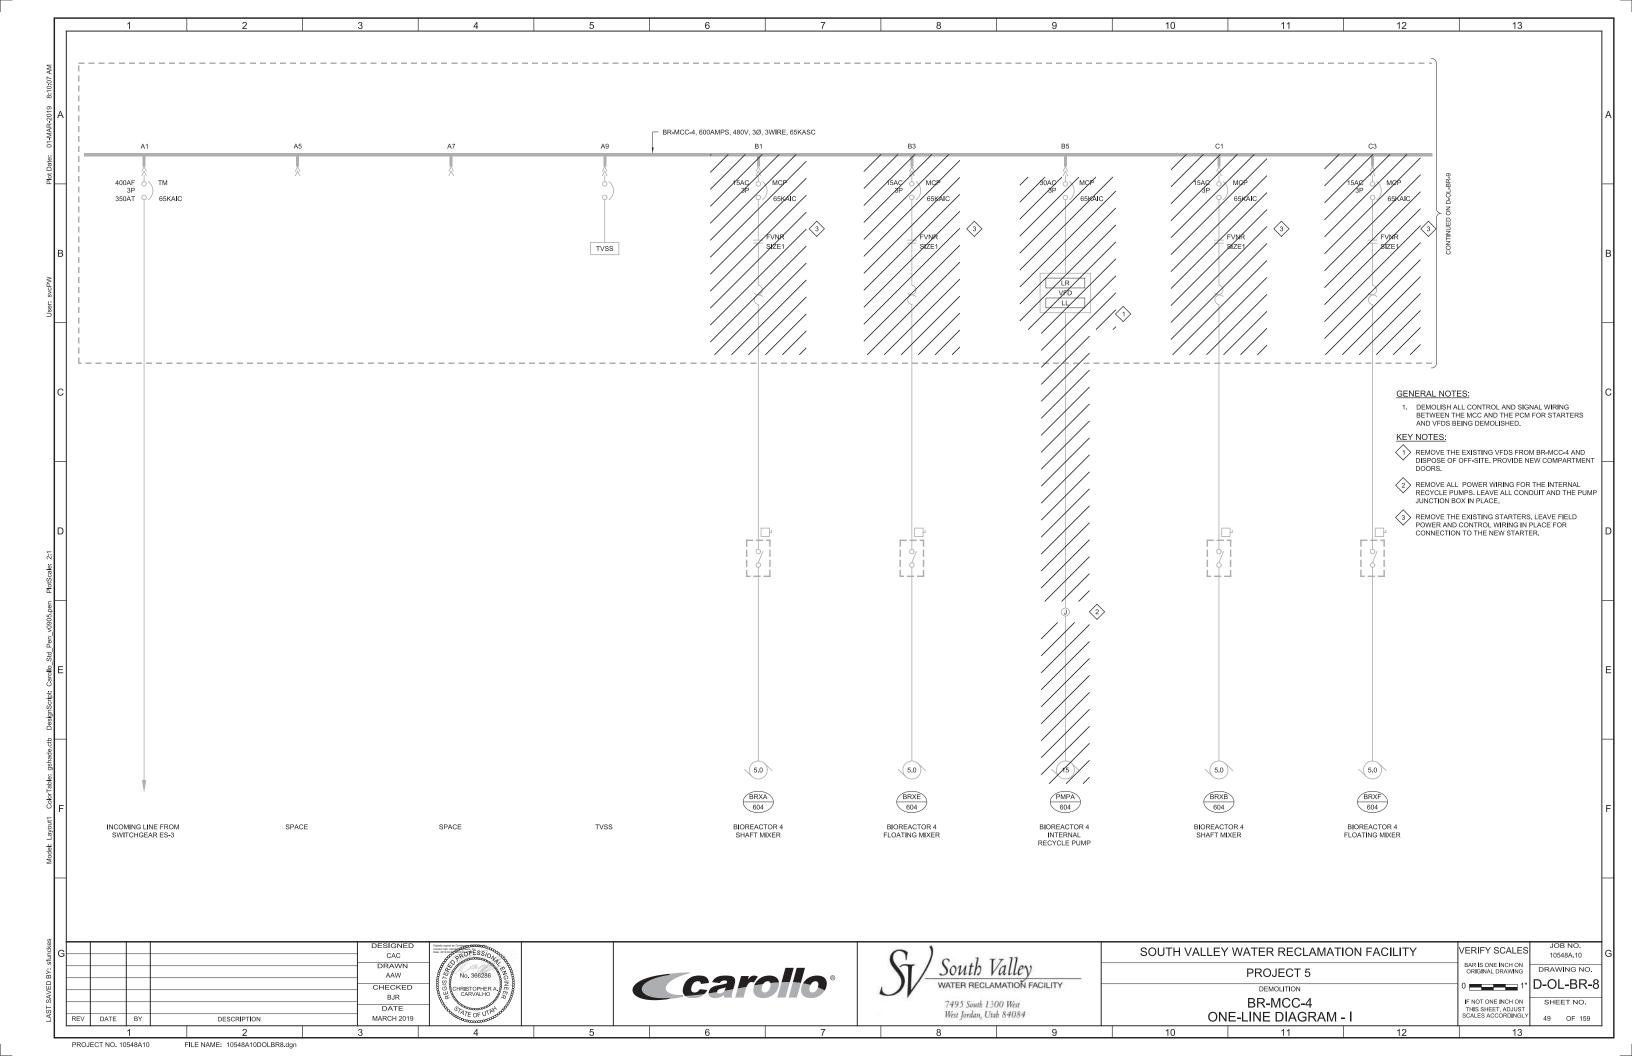

## GENERAL NOTES:

12

1. DEMOLISH ALL CONTROL AND SIGNAL WIRING BETWEEN THE MCC AND THE PCM FOR STARTERS AND VFDS BEING DEMOLISHED.

13

## KEY NOTES:

REMOVE THE EXISTING VFDS FROM BR-MCC-4 AND DISPOSE OF OFF-SITE. PROVIDE NEW COMPARTMENT DOORS.

2 REMOVE THE EXISTING STARTERS AND DISPOSE OF OFF SITE.

|                     |        |             |                                                                |                        | 1 |
|---------------------|--------|-------------|----------------------------------------------------------------|------------------------|---|
| ALLEY WATER REC     | LAMATI | ON FACILITY | VERIFY SCALES                                                  | JOB NO.<br>10548A.10   | G |
| PROJECT             | 5      |             | BAR IS ONE INCH ON<br>ORIGINAL DRAWING                         |                        |   |
| DEMOLITION          |        |             | 0 1"                                                           | D-OL-BR-7              |   |
| BR-MCC-<br>ELEVATIO | •      |             | IF NOT ONE INCH ON<br>THIS SHEET, ADJUST<br>SCALES ACCORDINGLY | SHEET NO.<br>48 OF 159 |   |
| 11                  |        | 12          | 13                                                             |                        | ' |

|    | 11 | 12                      | 13                                                                                                                       |   |
|----|----|-------------------------|--------------------------------------------------------------------------------------------------------------------------|---|
|    |    |                         | AND SIGNAL WIRING BETWEEN THE MCC<br>ERS AND VFDS BEING DEMOLISHED.                                                      |   |
| E5 |    | OFF-SITE. PROVIDE NEW C | DS FROM BR-MCC-4 AND DISPOSE OF<br>COMPARTMENT DOORS.<br>NG FOR THE INTERNAL RECYCLE<br>JIT AND THE PUMP JUNCTION BOX IN | A |
| *  |    |                         | ARTERS, LEAVE FIELD POWER AND<br>E FOR CONNECTION TO THE NEW                                                             |   |
|    |    |                         |                                                                                                                          | в |
|    |    |                         |                                                                                                                          | c |