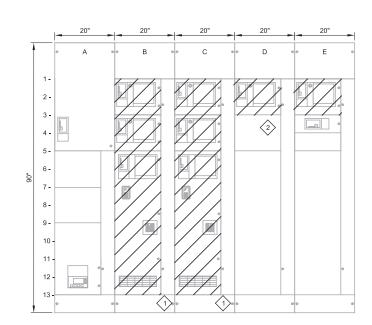

|                                                                                                                                        | E                 |
| TVSS |                                                       |                                                                             |                                                                                                                                        | F                 |
| PR(  | R RECLAMATI<br>DJECT 5<br>-MCC-3<br>E DIAGRAM -<br>11 |                                                                             | VERIFY SCALES<br>BAR IS ONE INCH ON<br>ORIGINAL DRAWING<br>01"<br>IF NOT ONE INCH ON<br>THIS SHEET. ADJUST<br>SCALES ACCORDINGLY<br>13 | 10.<br><b>२-6</b> |





| ω I      |          |          |          |                              |   |                 |