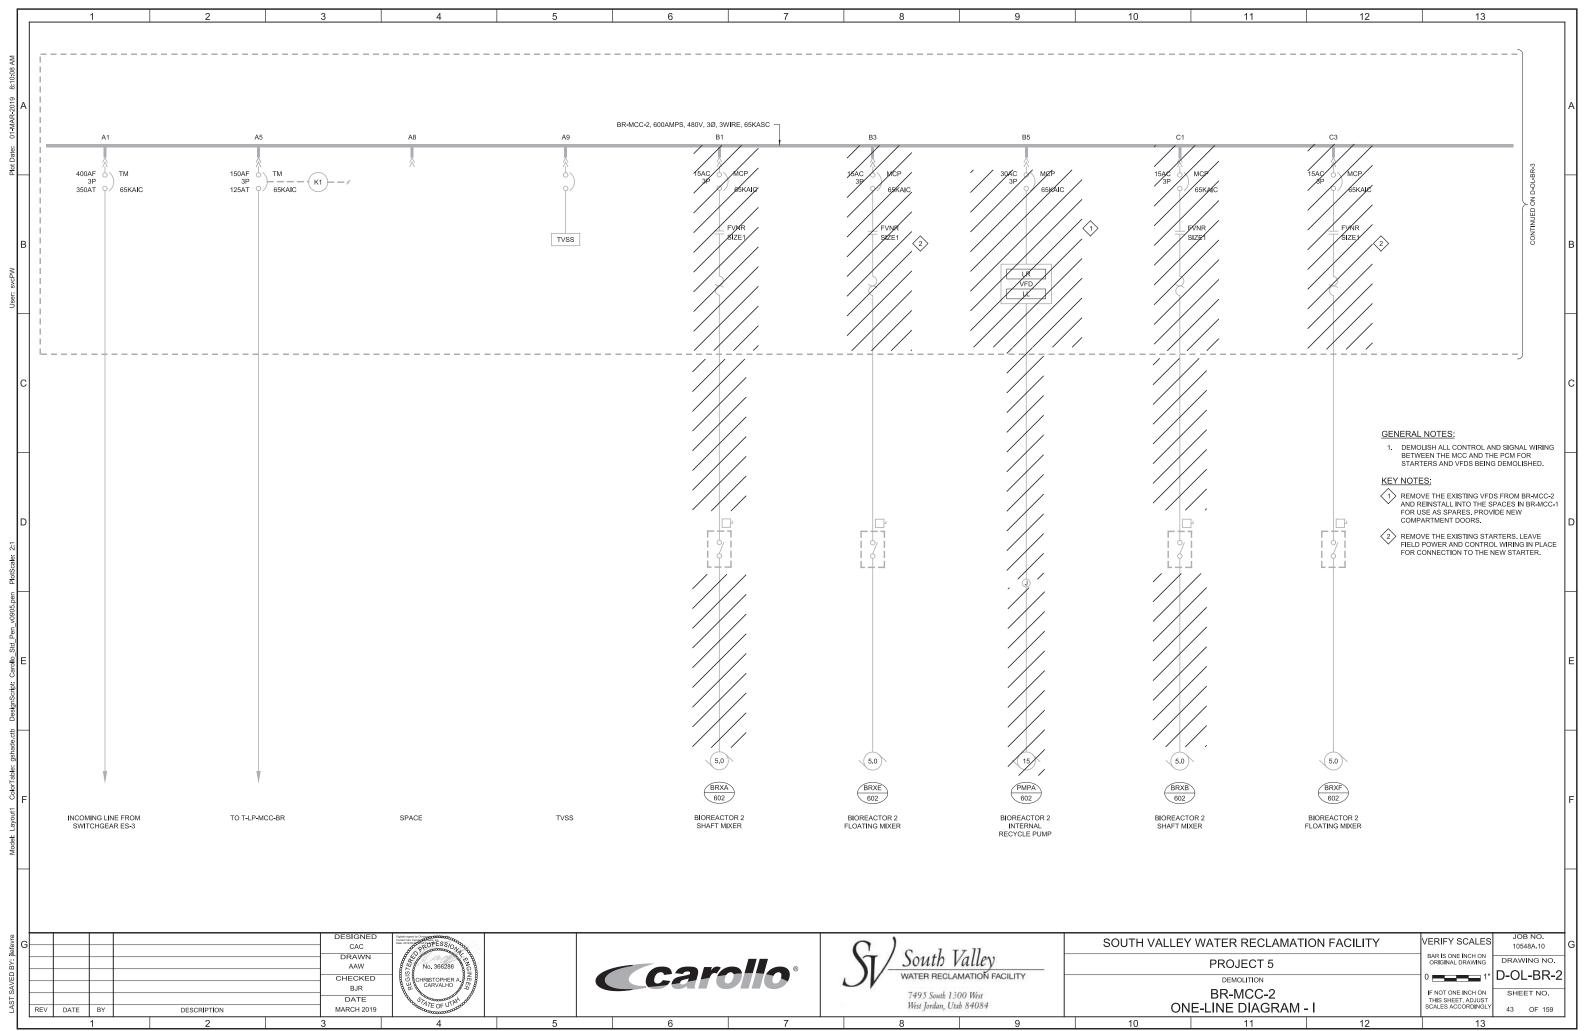

PROJECT NO. 10548A10

FILE NAME: 10548A10DOLBR1.dgn

| <br>11 | 12         | 13                                                                 |   |  |
|--------|------------|--------------------------------------------------------------------|---|--|
|        | KEY NOTES: | DS FROM BR-MCC-2 AND REINSTALL<br>ICC-1 FOR USE AS SPARES, PROVIDE | A |  |
|        |            |                                                                    | В |  |

| ALLEY WATER RECLAMAT | VERIFY SCALES                            | JOB NO.<br>10548A.10 | G         |  |
|----------------------|------------------------------------------|----------------------|-----------|--|
| PROJECT 5            | BAR IS ONE INCH ON<br>ORIGINAL DRAWING   |                      |           |  |
| DEMOLITION           |                                          | 0 1"                 | D-OL-BR-1 |  |
| BR-MCC-2             | IF NOT ONE INCH ON<br>THIS SHEET, ADJUST | SHEET NO.            |           |  |
| ELEVATION            |                                          | SCALES ACCORDINGLY   | 42 OF 159 |  |
| 11                   | 12                                       | 13                   |           |  |

## GENERAL NOTES:

12

1. DEMOLISH ALL CONTROL AND SIGNAL WIRING BETWEEN THE MCC AND THE PCM FOR STARTERS AND VFDS BEING DEMOLISHED.

13

## KEY NOTES:

- REMOVE THE EXISTING VEDS FROM BR-MCC-2 AND REINSTALL INTO THE SPACES IN BR-MCC-1 FOR USE AS SPARES. PROVIDE NEW COMPARTMENT DOORS.
- C REMOVE THE EXISTING STARTERS. LEAVE FIELD POWER AND CONTROL WIRING IN PLACE FOR CONNECTION TO THE NEW STARTER.