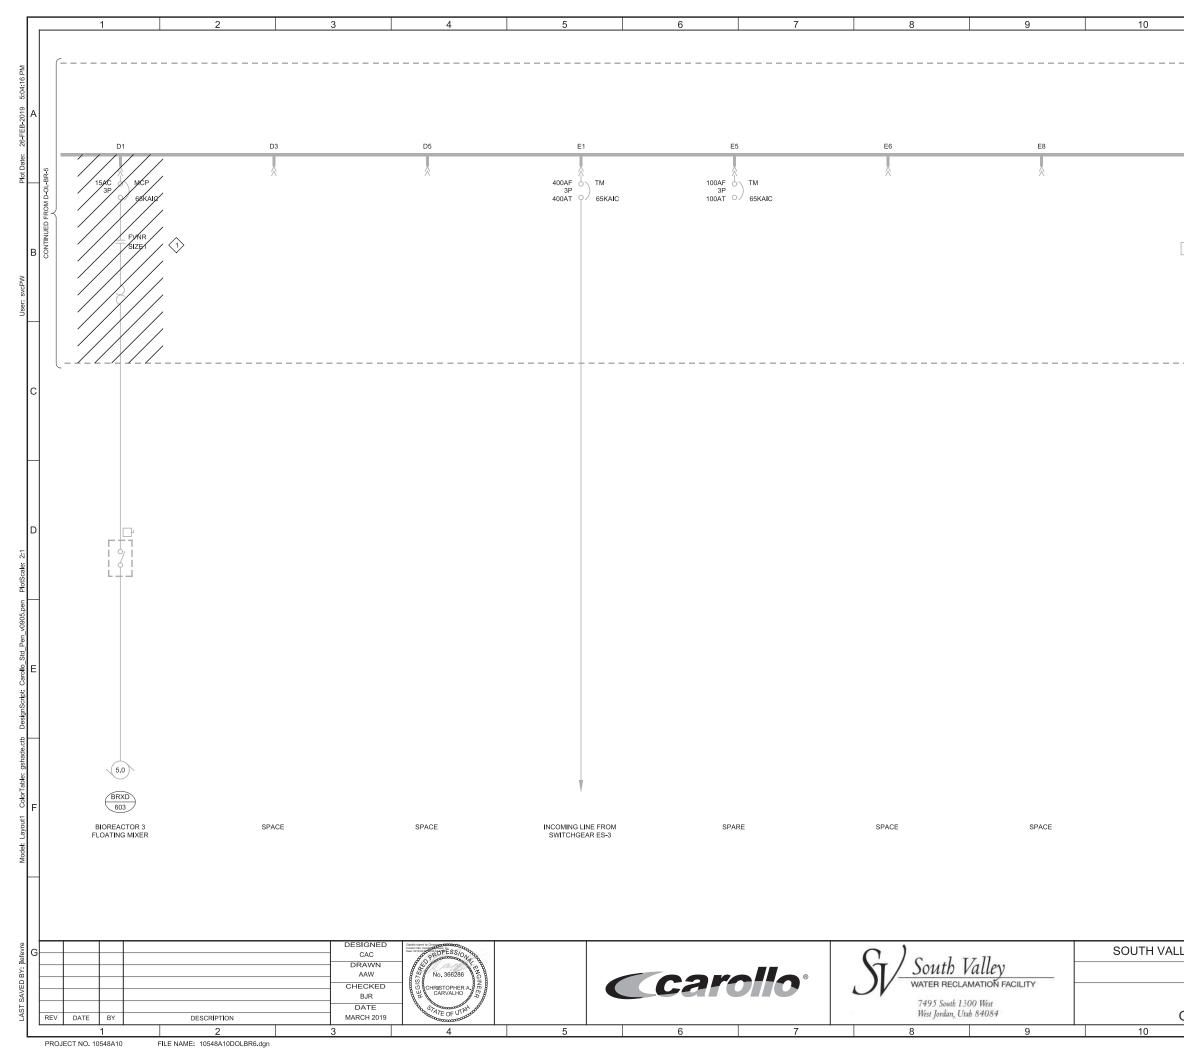

SPACE

| ALLEY WATER RECLAMATI | VERIFY SCALES                          | JOB NO.<br>10548A.10                     | G         |  |
|-----------------------|----------------------------------------|------------------------------------------|-----------|--|
| PROJECT 5             | BAR IS ONE INCH ON<br>ORIGINAL DRAWING |                                          |           |  |
| DEMOLITION            |                                        | 0 1"                                     | D-OL-BR-9 |  |
| BR-MCC-4              |                                        | IF NOT ONE INCH ON<br>THIS SHEET, ADJUST | SHEET NO. |  |
| ONE-LINE DIAGRAM -    |                                        | SCALES ACCORDINGLY                       | 50 OF 159 |  |
| 11                    | 12                                     | 13                                       |           |  |