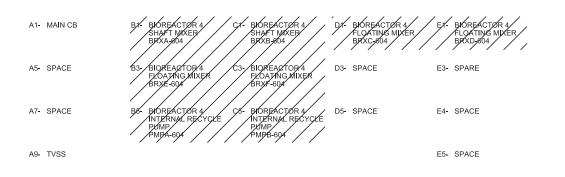

## GENERAL NOTES:

12

1. DEMOLISH ALL CONTROL AND SIGNAL WIRING BETWEEN THE MCC AND THE PCM FOR STARTERS AND VFDS BEING DEMOLISHED.

13

## KEY NOTES:

REMOVE THE EXISTING VFDS FROM BR-MCC-4 AND DISPOSE OF OFF-SITE. PROVIDE NEW COMPARTMENT DOORS.

2 REMOVE THE EXISTING STARTERS AND DISPOSE OF OFF SITE.

|                     |        |             |                                                                |                        | 1 |
|---------------------|--------|-------------|----------------------------------------------------------------|------------------------|---|
| ALLEY WATER REC     | LAMATI | ON FACILITY | VERIFY SCALES                                                  | JOB NO.<br>10548A.10   | G |
| PROJECT             | 5      |             | BAR IS ONE INCH ON<br>ORIGINAL DRAWING                         |                        |   |
| DEMOLITION          |        |             | 0 1"                                                           | D-OL-BR-7              |   |
| BR-MCC-<br>ELEVATIO | •      |             | IF NOT ONE INCH ON<br>THIS SHEET, ADJUST<br>SCALES ACCORDINGLY | SHEET NO.<br>48 OF 159 |   |
| 11                  |        | 12          | 13                                                             |                        | ' |

|    | 11 | 12                      | 13                                                                                                                       |   |
|----|----|-------------------------|--------------------------------------------------------------------------------------------------------------------------|---|
|    |    |                         | AND SIGNAL WIRING BETWEEN THE MCC<br>ERS AND VFDS BEING DEMOLISHED.                                                      |   |
| E5 |    | OFF-SITE. PROVIDE NEW C | DS FROM BR-MCC-4 AND DISPOSE OF<br>COMPARTMENT DOORS.<br>NG FOR THE INTERNAL RECYCLE<br>JIT AND THE PUMP JUNCTION BOX IN | A |
| *  |    |                         | ARTERS, LEAVE FIELD POWER AND<br>E FOR CONNECTION TO THE NEW                                                             |   |
|    |    |                         |                                                                                                                          | в |
|    |    |                         |                                                                                                                          | c |