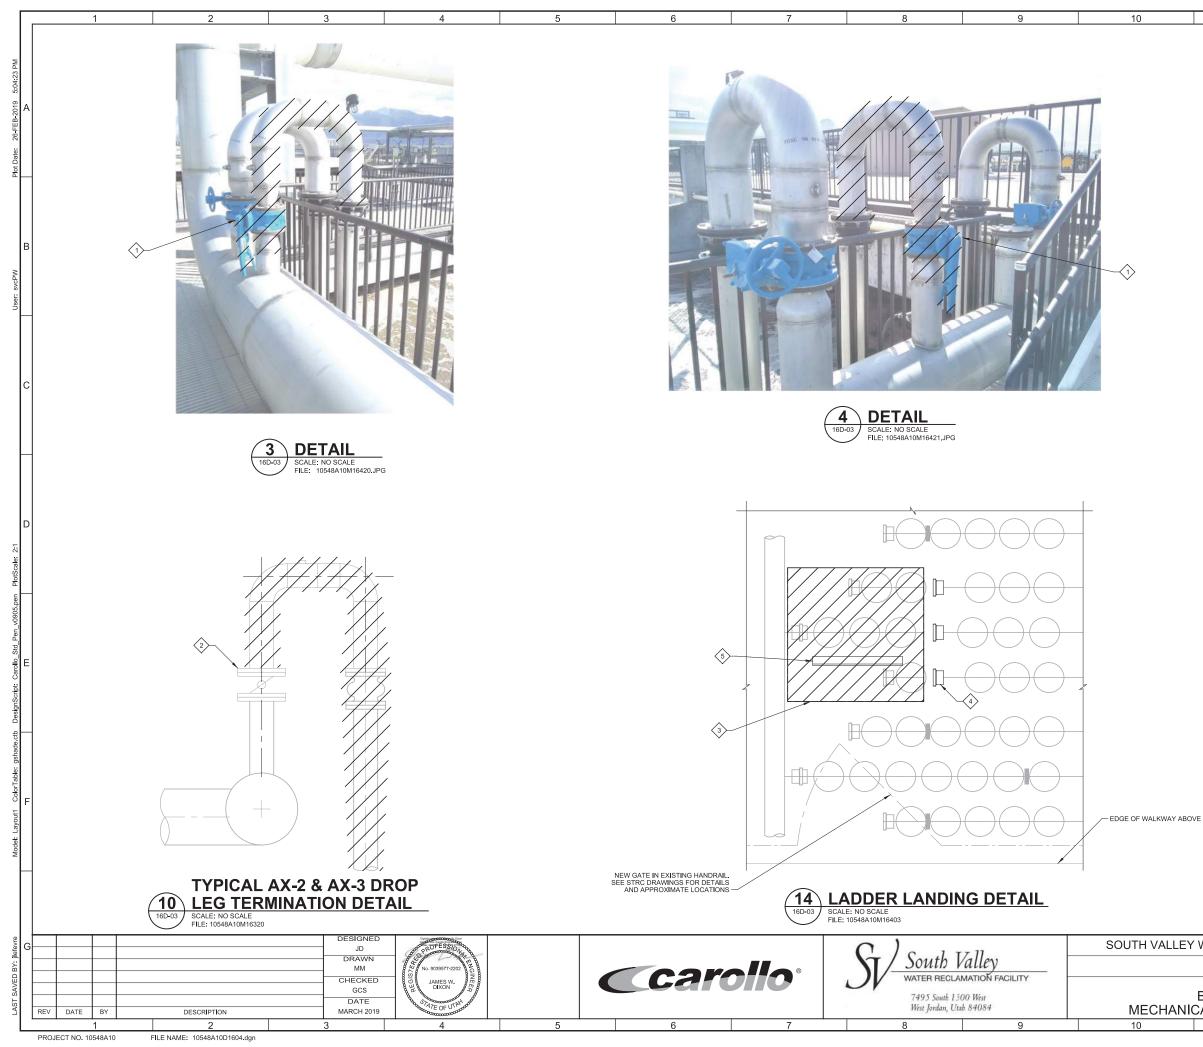

## KEY NOTES:

- (1) SEE M16-12 FOR INSTALLATION OF NEW EQUIPMENT.
- INSTALL BLIND FLANGE DOWNSTREAM OF EXISTING BUTTERFLY VALVE (TYP OF 6 DROPLEGS).
- 3 REMOVE ALL DIFFUSERS AND SUPPORTS TO CREATE A 3'x3' CLEAR SPACE FOR LADDER LANDING, FIELD LOCATE WITH ENGINEER AT THE END OF AR PIPING LATERALS TO MINIMIZE THE NUMBER OF DIFFUSERS REMOVED, FIELD LOCATE IN THE LANDING AREA TO PROVIDE AN APPROPRIATE LADDER ANGLE MEETING ALL OSHA LADDER REQUIREMENTS.
- 4 TERMINATE EXISTING PVC AIR PIPING OUTSIDE OF LANDING AREA WITH PVC CAPS.
- 5 INSTALL 2"-6" LONG SECTION OF L3x3x1/4 TYPE 316 SST FOR LADDER REST. ANCHOR WITH 3/4" SST ADHESIVE ANCHORS SPACED @ 9" AND EMBEDDED TO 3" DEPTH.