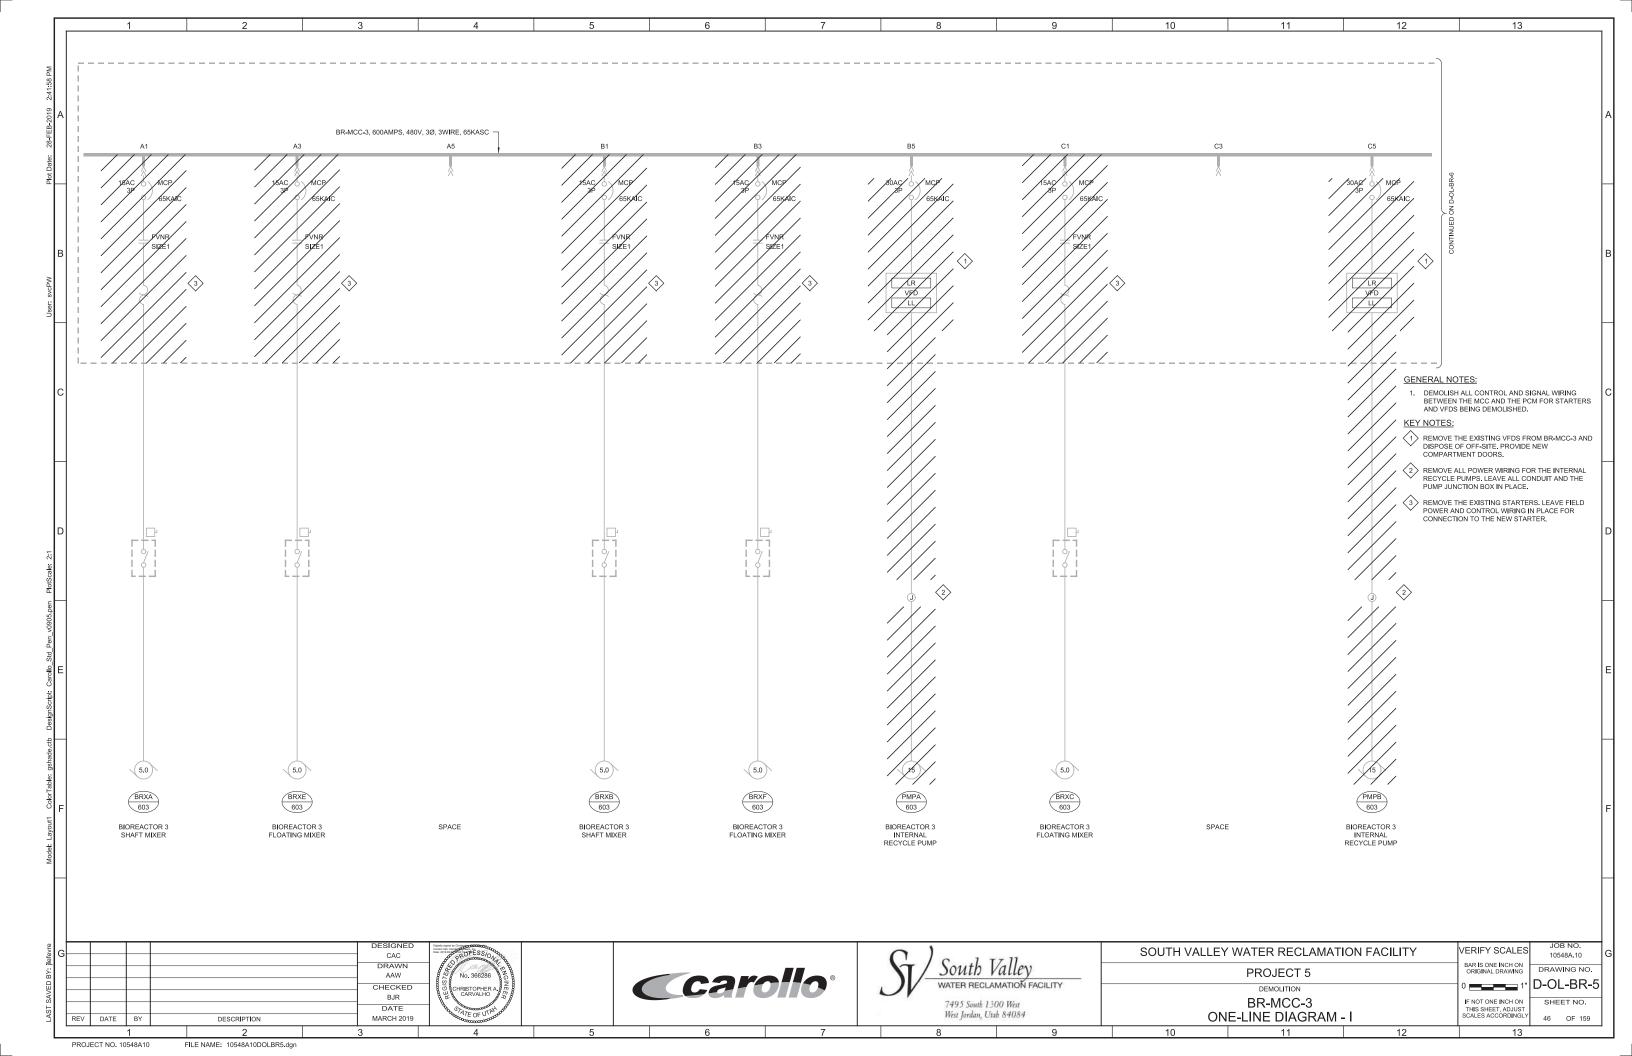

## GENERAL NOTES:

12

1. DEMOLISH ALL CONTROL AND SIGNAL WIRING BETWEEN THE MCC AND THE PCM FOR STARTERS AND VFDS BEING DEMOLISHED.

13

## KEY NOTES:

- REMOVE THE EXISTING VEDS FROM BR-MCC-2 AND REINSTALL INTO THE SPACES IN BR-MCC-1 FOR USE AS SPARES. PROVIDE NEW COMPARTMENT DOORS.
- C REMOVE THE EXISTING STARTERS. LEAVE FIELD POWER AND CONTROL WIRING IN PLACE FOR CONNECTION TO THE NEW STARTER.