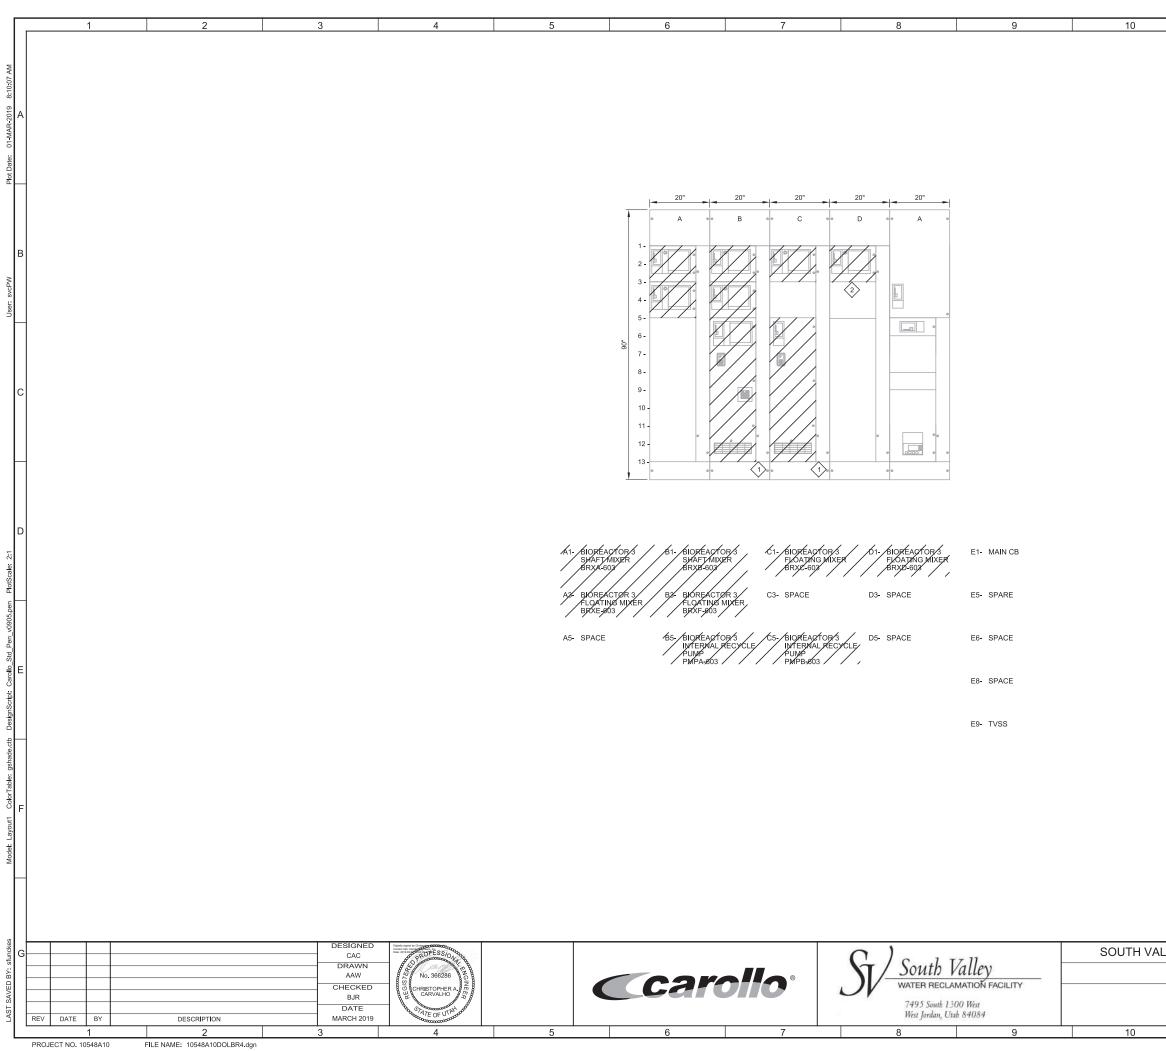

## GENERAL NOTES:

12

1. DEMOLISH ALL CONTROL AND SIGNAL WIRING BETWEEN THE MCC AND THE PCM FOR STARTERS AND VFDS BEING DEMOLISHED.

13

## KEY NOTES:

- REMOVE THE EXISTING VEDS FROM BR-MCC-2 AND REINSTALL INTO THE SPACES IN BR-MCC-1 FOR USE AS SPARES. PROVIDE NEW COMPARTMENT DOORS.
- C REMOVE THE EXISTING STARTERS. LEAVE FIELD POWER AND CONTROL WIRING IN PLACE FOR CONNECTION TO THE NEW STARTER.

OFF-SITE. PROVIDE NEW COMPARTMENT DOORS. 2 REMOVE THE EXISTING STARTERS AND DISPOSE OF OFF SITE.

|                       |                                        |                                                                |                        | 1   |
|-----------------------|----------------------------------------|----------------------------------------------------------------|------------------------|-----|
| LLEY WATER RECLAMA    | VERIFY SCALES                          | JOB NO.<br>10548A.10                                           | G                      |     |
| PROJECT 5             | BAR IS ONE INCH ON<br>ORIGINAL DRAWING |                                                                |                        |     |
| DEMOLITION            |                                        | 0 1"                                                           | D-OL-BR-4              |     |
| BR-MCC-3<br>ELEVATION |                                        | IF NOT ONE INCH ON<br>THIS SHEET, ADJUST<br>SCALES ACCORDINGLY | SHEET NO.<br>45 OF 159 |     |
| 11                    | 12                                     | 13                                                             |                        | ' I |