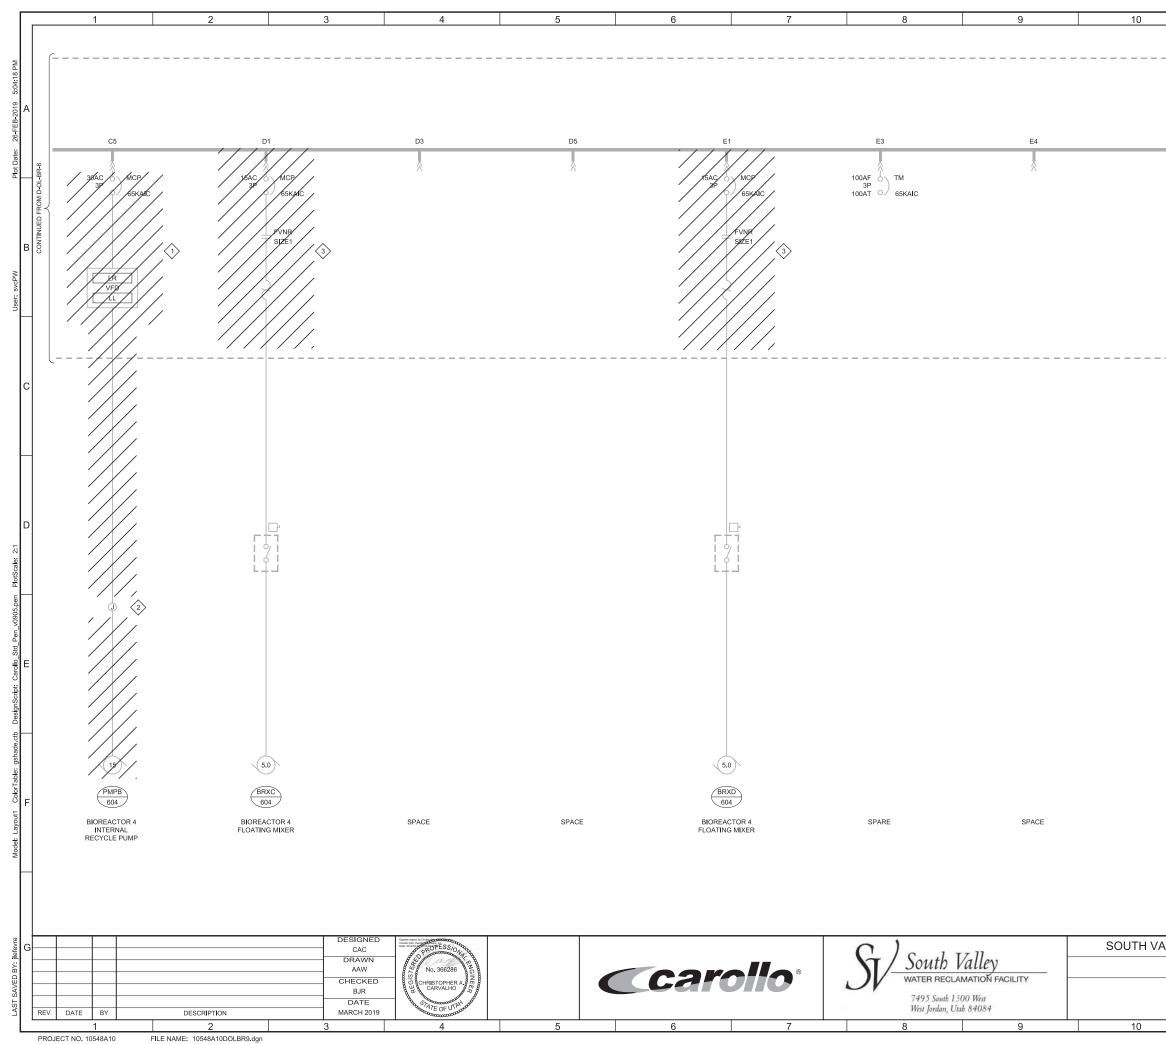

## GENERAL NOTES:

12

1. DEMOLISH ALL CONTROL AND SIGNAL WIRING BETWEEN THE MCC AND THE PCM FOR STARTERS AND VFDS BEING DEMOLISHED.

13

## KEY NOTES:

REMOVE THE EXISTING VFDS FROM BR-MCC-4 AND DISPOSE OF OFF-SITE. PROVIDE NEW COMPARTMENT DOORS.

2 REMOVE THE EXISTING STARTERS AND DISPOSE OF OFF SITE.

|                     |        |             |                                                                |                        | 1 |
|---------------------|--------|-------------|----------------------------------------------------------------|------------------------|---|
| ALLEY WATER REC     | LAMATI | ON FACILITY | VERIFY SCALES                                                  | JOB NO.<br>10548A.10   | G |
| PROJECT             | 5      |             | BAR IS ONE INCH ON<br>ORIGINAL DRAWING                         |                        |   |
| DEMOLITION          |        |             | 0 1"                                                           | D-OL-BR-7              |   |
| BR-MCC-<br>ELEVATIO | •      |             | IF NOT ONE INCH ON<br>THIS SHEET, ADJUST<br>SCALES ACCORDINGLY | SHEET NO.<br>48 OF 159 |   |
| 11                  |        | 12          | 13                                                             |                        | ' |

|    | 11 | 12                      | 13                                                                                                                       |   |
|----|----|-------------------------|--------------------------------------------------------------------------------------------------------------------------|---|
|    |    |                         | AND SIGNAL WIRING BETWEEN THE MCC<br>ERS AND VFDS BEING DEMOLISHED.                                                      |   |
| E5 |    | OFF-SITE. PROVIDE NEW C | DS FROM BR-MCC-4 AND DISPOSE OF<br>COMPARTMENT DOORS.<br>NG FOR THE INTERNAL RECYCLE<br>JIT AND THE PUMP JUNCTION BOX IN | A |
| *  |    |                         | ARTERS, LEAVE FIELD POWER AND<br>E FOR CONNECTION TO THE NEW                                                             |   |
|    |    |                         |                                                                                                                          | в |
|    |    |                         |                                                                                                                          | c |

SPACE

| ALLEY WATER RECLAMATI | VERIFY SCALES                          | JOB NO.<br>10548A.10                     | G         |  |
|-----------------------|----------------------------------------|------------------------------------------|-----------|--|
| PROJECT 5             | BAR IS ONE INCH ON<br>ORIGINAL DRAWING |                                          |           |  |
| DEMOLITION            |                                        | 0 1"                                     | D-OL-BR-9 |  |
| BR-MCC-4              |                                        | IF NOT ONE INCH ON<br>THIS SHEET, ADJUST | SHEET NO. |  |
| ONE-LINE DIAGRAM -    |                                        | SCALES ACCORDINGLY                       | 50 OF 159 |  |
| 11                    | 12                                     | 13                                       |           |  |