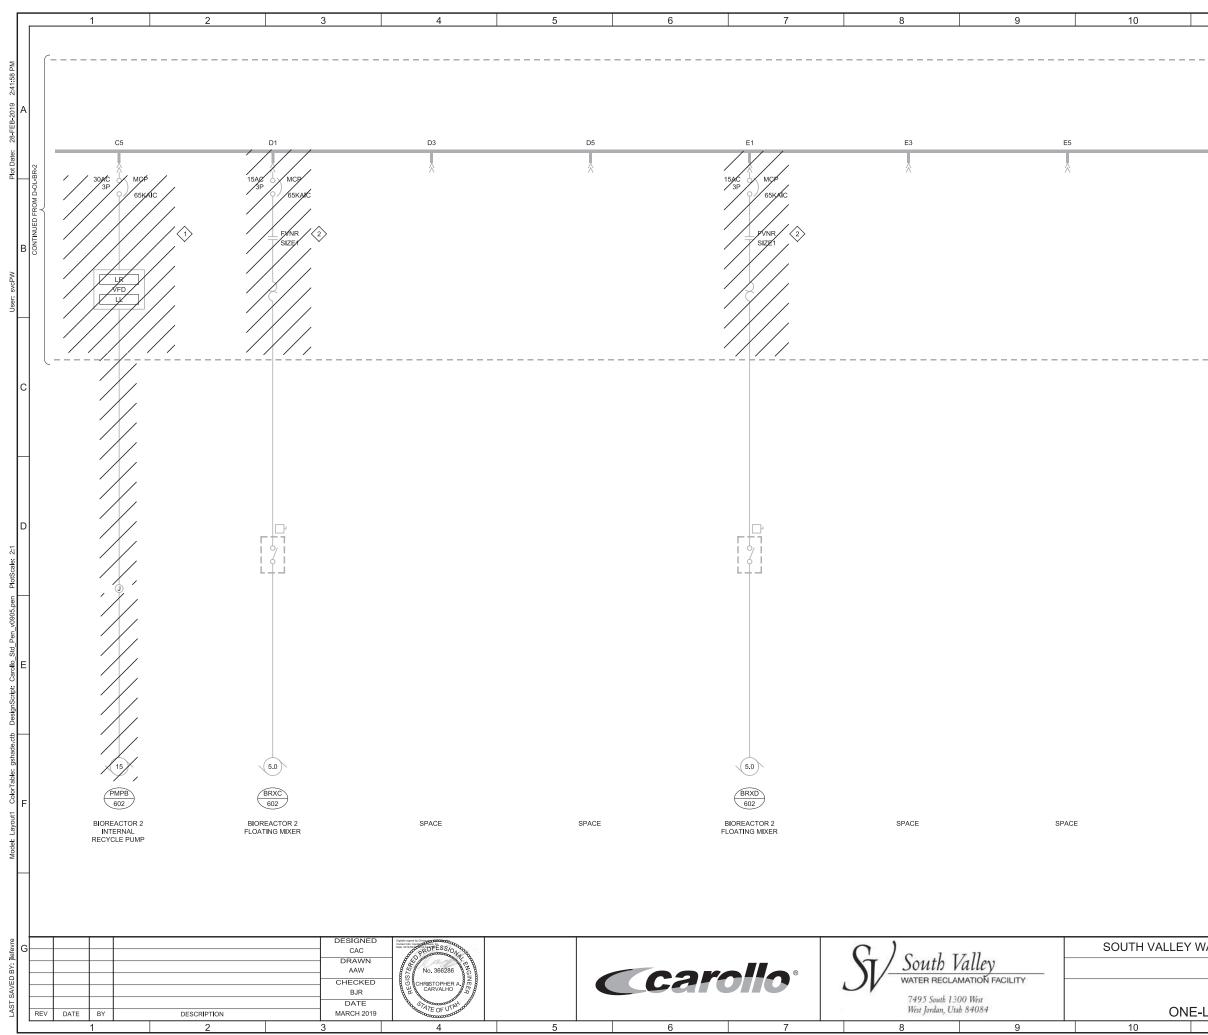

PROJECT NO. 10548A10 FILE NAME: 10548A10DOLBR2.dgn

PROJECT NO. 10548A10 FILE NAME: 10548A10DOLBR3.dgn

TEL NAME. 10040A TODOLBR3.agh

| 1 |   |  |
|---|---|--|
|   | 1 |  |
|   |   |  |

| ALLEY WATER RECLAMAT | ION FACILITY | VERIFY SCALES                            | JOB NO.<br>10548A.10 | G |
|----------------------|--------------|------------------------------------------|----------------------|---|
| PROJECT 5            |              | BAR IS ONE INCH ON<br>ORIGINAL DRAWING   |                      |   |
| DEMOLITION           |              | 0 1"                                     | D-OL-BR-3            |   |
| BR-MCC-2             |              | IF NOT ONE INCH ON<br>THIS SHEET, ADJUST | SHEET NO.            |   |
| ONE-LINE DIAGRAM -   | · II         | SCALES ACCORDINGLY                       | 44 OF 159            |   |
| 11                   | 12           | 13                                       |                      |   |