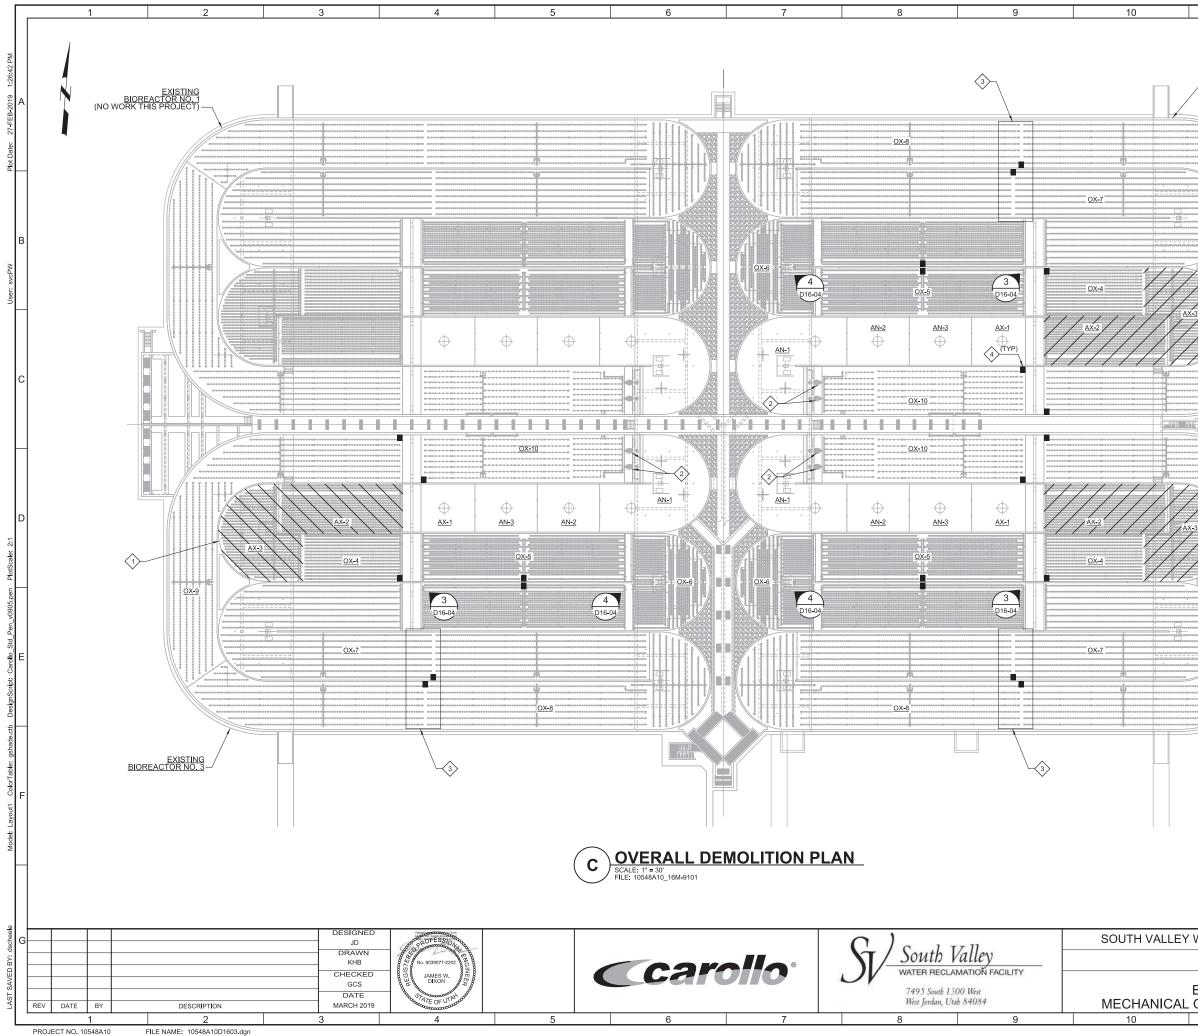

11 13 12 KEY NOTES: COMPLETELY REMOVE DIFFUSER GRIDS FROM ZONES AX-2 AND AX-3. DROPLEGS SHALL BE TERMINATED PER DETAIL 10/D16-04. ALL SUPPORTS SHALL BE REMOVED AND ANCHORS SHALL BE CUT DOWN TO THE FLOOR AND SEALED WITH SIKAFLEX OR EQUAL MATERIAL CONTRACTOR SHALL SALVAGE ALL AR PIPING FROM A SINGLE ZONE AND ALL DIFFUSER MEMBRANES FROM BIOREACTOR 4 ZONES AX-2 AND AX-3. PROVIDE ALL SALVAGE TO THE OWNER AND DISPOSE OF ERMAINING DEMO -<u>EXISTING</u> BIOREACTOR NO. 2 DISPOSE OF REMAINING DEMO. REMOVE/SALVAGE EXISTING MIXED LIQUOR PUMPS AND WALL THIMBLES. 3 REMOVE DIFFUSER GRID AS REQUIRED FOR TRENCH DRAIN. SEE DRAWING 16M-09 FOR EXTENT. DIFFUSERS SHALL BE STORED AND PROTECTED PRIOR TO REINSTALLATION. 4 LADDER LANDINGS PER DETAIL 14/D16-04 (21 LOCATIONS). <u>0X-9</u>  $\langle 1 \rangle$ <u>0X-9</u> -<u>EXISTING</u> BIOREACTOR NO. 4